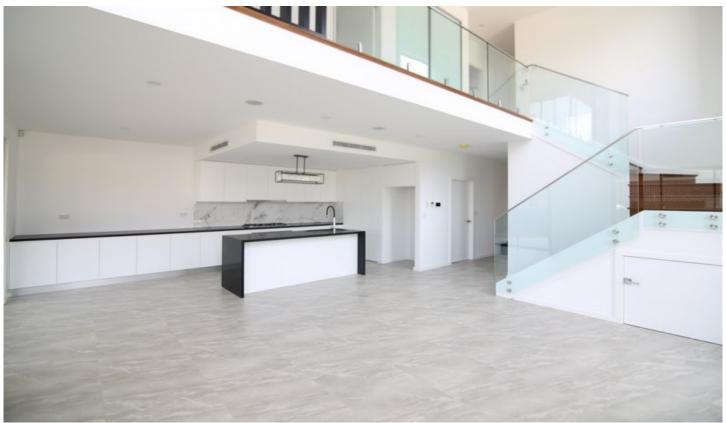

## 22B Ballandella Road Toongabbie NSW

This duplex is loaded with an abundance of features which include 5 spacious bedrooms, 4 with built-in wardrobes. Walk-in wardrobe and en-suite to main bedroom, fully tiled open plan lounge and dining area with plenty of natural light, modern kitchen with stone bench tops, gas cooking and walk-in pantry. The home is equipped with ducted air conditioning throughout.