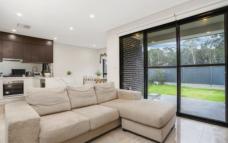

- + 4 generous size bedrooms (1 downstairs), 2 with built-in-robes and main with walk-in-robe and ensuite bathroom.
- + Formal lounge and open plan family and dining space
- + Exquisite kitchen with gas appliances, dishwasher and breakfast bar.
- + Deluxe main bathroom upstairs and 3rd toilet downstairs.
- + Ducted air-conditioning and alarm.
- + Remote controlled garage with internal access.