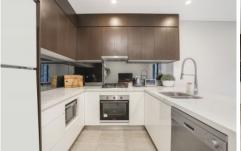

- + 4 generous size bedrooms (1 downstairs), 2 with built-in-robes and main with walk-in-robe and ensuite bathroom.
- + Formal lounge and open plan family and dining space
- + Exquisite kitchen with gas appliances, dishwasher and breakfast bar.
- + Deluxe main bathroom upstairs and 3rd toilet downstairs.
- + Ducted air-conditioning and alarm.
- + Remote controlled garage with internal access.