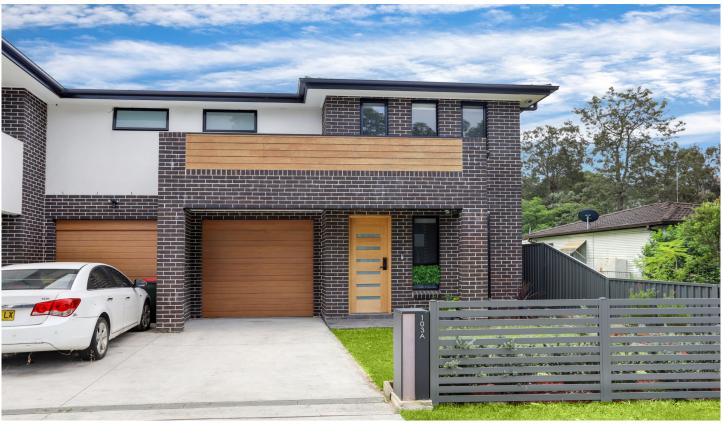

## 103A Toongabbie Road Toongabbie NSW

Embracing a stylish family environment with an excellent size, quality and a striking modern design, this near new duplex creates a lifestyle haven for genuinely laid back living. Favourably positioned within the Metella Road Primary School catchment and walking distance to Toongabbie station and shopping precinct, it epitomises an excellent live in or lease out opportunity.

- + 4 generous size bedrooms (1 downstairs), 2 with built-in-robes and main with walk-in-robe and ensuite bathroom.
- + Formal lounge and open plan family and dining space
- + Exquisite kitchen with gas appliances, dishwasher and breakfast bar.
- + Deluxe main bathroom upstairs and 3rd toilet downstairs.
- + Ducted air-conditioning and alarm.
- + Remote controlled garage with internal access.

## 4 🖰 2 🔓 1 🗬

**Price** : \$ 1,040,000 Land Size: 248.4 sqm

View : https://www.elderstoongabbie.com.au/sale/n sw/western-sydney/toongabbie/residential/s

emi-detached/7942564

**Matt Barham** 02 9896 2333

Lekita Maitland 02 9896 2333