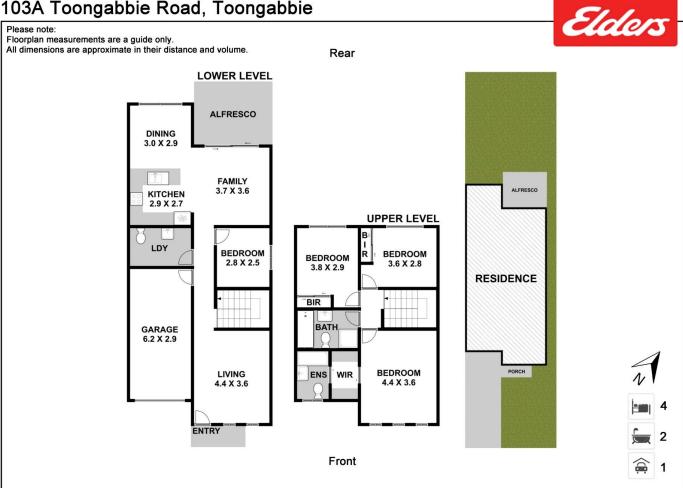

## 103A Toongabbie Road Toongabbie NSW

Embracing a stylish family environment with an excellent size, quality and a striking modern design, this near new duplex creates a lifestyle haven for genuinely laid back living. Favourably positioned within the Metella Road Primary School catchment and walking distance to Toongabbie station and shopping precinct, it epitomises an excellent live in or lease out opportunity.

- + 4 generous size bedrooms (1 downstairs), 2 with built-in-robes and main with walk-in-robe and ensuite bathroom.
- + Formal lounge and open plan family and dining space
- + Exquisite kitchen with gas appliances, dishwasher and breakfast bar.
- + Deluxe main bathroom upstairs and 3rd toilet downstairs.
- + Ducted air-conditioning and alarm.
- + Remote controlled garage with internal access.

## 4 🖰 2 🔓 1 🗬

**Price** : \$ 1,040,000 Land Size: 248.4 sqm

View : https://www.elderstoongabbie.com.au/sale/n sw/western-sydney/toongabbie/residential/s

emi-detached/7942564

**Matt Barham** 02 9896 2333

Lekita Maitland 02 9896 2333