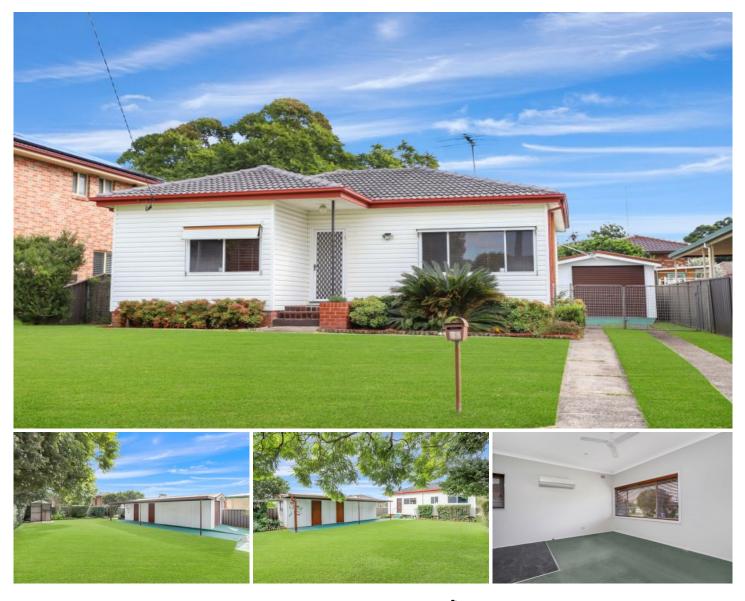

## 25 Picasso Crescent Old Toongabbie NSW

Nestled in one of Old Toongabbie's most sought-after streets only a short walk to the T-way, local shops and Toongabbie Public School is this 3 bedroom cottage boasting a versatile floorplan with added accommodation for mature kids and extended family.

? 3 Bedrooms, 2 with BIR's + Study/Potential 4th Bedroom ? Living & Dining area with split system A/C and gas heating provisions

- ? Eat-in Kitchen with gas cooking & ample storage
- ? Well-manicured backyard with undercover entertaining
- ? Single lock-up garage with storage and workshop space
- ? Level block on 556.4sqm with 15.24m frontage (approx.)

Bursting with all these features, as well as prime potential to build a granny flat or knockdown rebuild (STCA) this home provides the perfect opportunity to owner occupiers