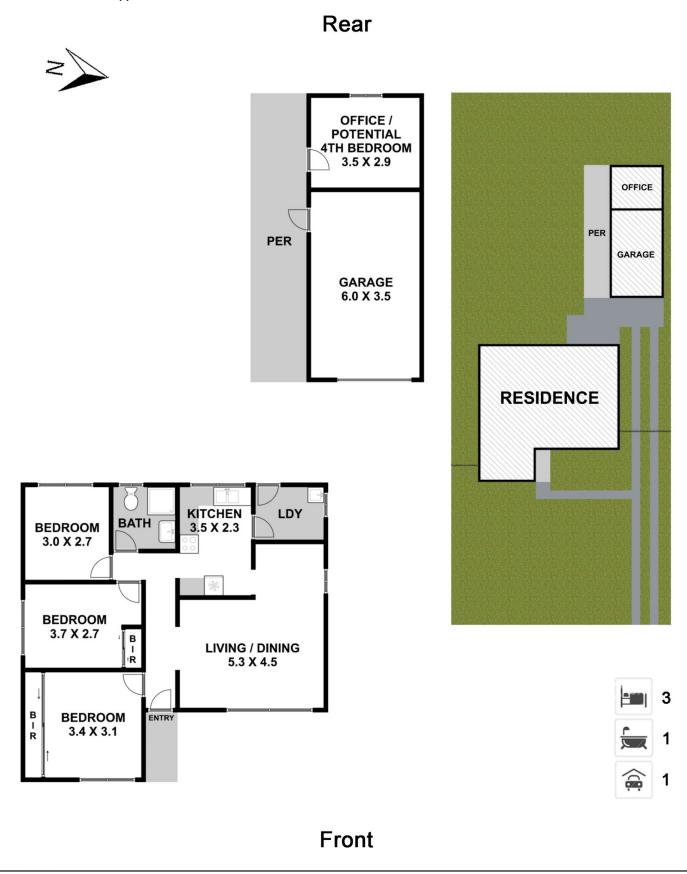

? 3 Bedrooms, 2 with BIR's + Study/Potential 4th Bedroom ? Living & Dining area with split system A/C and gas heating provisions

- ? Eat-in Kitchen with gas cooking & ample storage
- ? Well-manicured backyard with undercover entertaining
- ? Single lock-up garage with storage and workshop space
- ? Level block on 556.4sqm with 15.24m frontage (approx.)

## 3 🛤 1 🚰 1 🚘

View

| Price | :\$1,322,000 |
|-------|--------------|
|       |              |

- Land Size : 556.4 sqm
  - : https://www.elderstoongabbie.com.au/sale/n sw/parramatta/old-toongabbie/residential/ho use/8000202

## 25 Picasso Crescent, Old Toongabbie

Please note:

Floorplan measurements are a guide only.

All dimensions are approximate in their distance and volume.