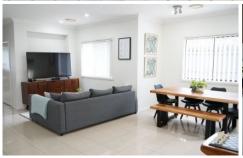

## 2/18-20 Girraween Road Girraween NSW

This exceptionally well maintained Townhouse is loaded with features which include spacious tiled living and dining area that opens onto a spacious easy to maintain courtyard great for entertaining family and friends. 4 spacious bedrooms 3 with built-in wardrobes, the main bedroom offers a very spacious ensuite. Neat and tidy bathroom with separate shower and bath and 3rd toilet down stairs. The home offers ducted air conditioning throughout, huge tandem garage with plenty of storage space. Located walking distance to St Anthony's Primary School, parks, local shops and Toongabbie Train Station. This Townhouse is a must inspect as it's sure to impress!