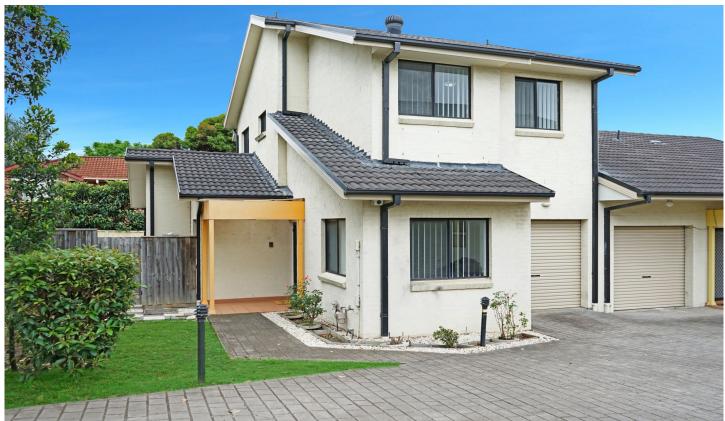

## 2/18-20 Girraween Road Girraween NSW

This exceptionally well maintained Townhouse is loaded with features which include spacious tiled living and dining area that opens onto a spacious easy to maintain courtyard great for entertaining family and friends. 4 spacious bedrooms 3 with built-in wardrobes, the main bedroom offers a very spacious ensuite. Neat and tidy bathroom with separate shower and bath and 3rd toilet down stairs. The home offers ducted air conditioning throughout, huge tandem garage with plenty of storage space. Located walking distance to St Anthony's Primary School, parks, local shops and Toongabbie Train Station. This Townhouse is a must inspect as it's sure to impress!