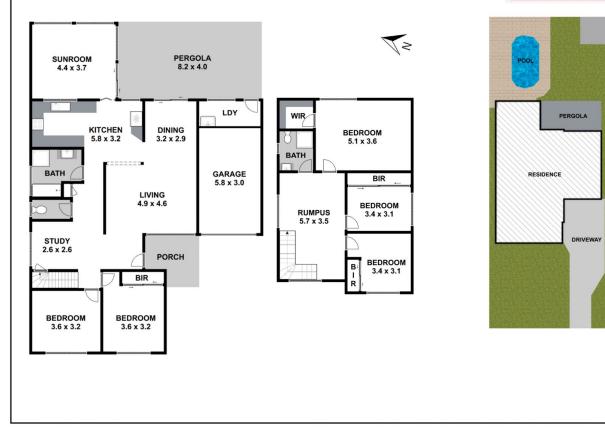

Functional and spacious, the home comprises living areas both upstairs and downstairs while multi generational families will appreciate having 2 bedrooms and a bathroom on the ground floor in addition to 3 bedrooms and a bathroom on the first floor.

You'll love the enormous kitchen positioned within the heart of the home as well as the separate dining room and additional sunroom which both open directly onto the undercover entertaining terrace, level lawns and fenced pool making this home an entertainers dream.