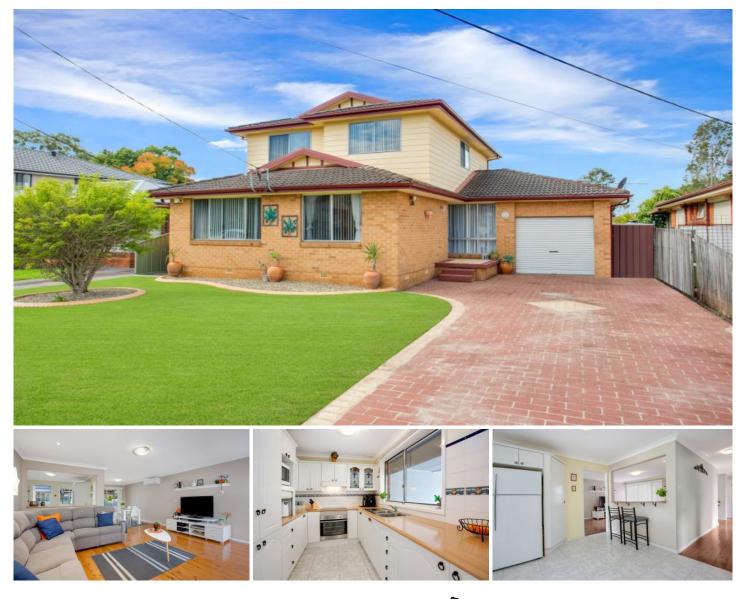

## **19 Vianney Crescent Toongabbie NSW**

Designed to accommodate a large family in comfort, space and style, this grand scale 5 bedroom, dual level home is set within one of Toongabbie's most sought after walk to station neighbourhood's.

Functional and spacious, the home comprises living areas both upstairs and downstairs while multi generational families will appreciate having 2 bedrooms and a bathroom on the ground floor in addition to 3 bedrooms and a bathroom on the first floor.

You'll love the enormous kitchen positioned within the heart of the home as well as the separate dining room and additional sunroom which both open directly onto the undercover entertaining terrace, level lawns and fenced pool making this home an entertainers dream.