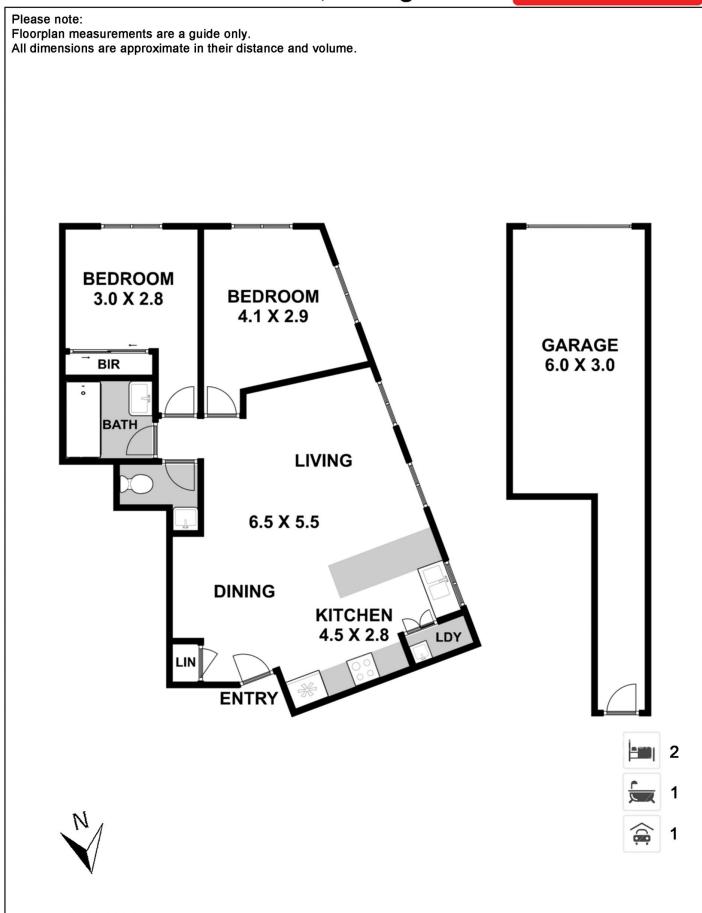

## 2/485 Wentworth Avenue Toongabbie NSW

In terms of sheer convenience and a prime location, it doesn't get any better than this.

This absolutely affordable and highly convenient 2 bedroom apartment located within a few minutes walk to the train station and shopping centre represents an exciting opportunity for astute investors or owner occupiers who demand convenience.

Being situated opposite Toongabbie train platform will save busy commuters valuable travel time, adding to the appeal of this cosmopolitan apartment.

It's first floor position means there are not many stairs to climb and the light filled design includes an enormous kitchen overlooking spacious open plan living areas featuring timber laminate flooring.