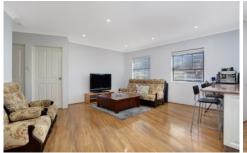

Being situated opposite Toongabbie train platform will save busy commuters valuable travel time, adding to the appeal of this cosmopolitan apartment.

It's first floor position means there are not many stairs to climb and the light filled design includes an enormous kitchen overlooking spacious open plan living areas featuring timber laminate flooring.