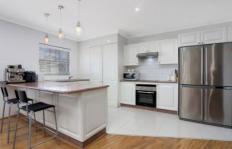

Being situated opposite Toongabbie train platform will save busy commuters valuable travel time, adding to the appeal of this cosmopolitan apartment.

It's first floor position means there are not many stairs to climb and the light filled design includes an enormous kitchen overlooking spacious open plan living areas featuring timber laminate flooring.