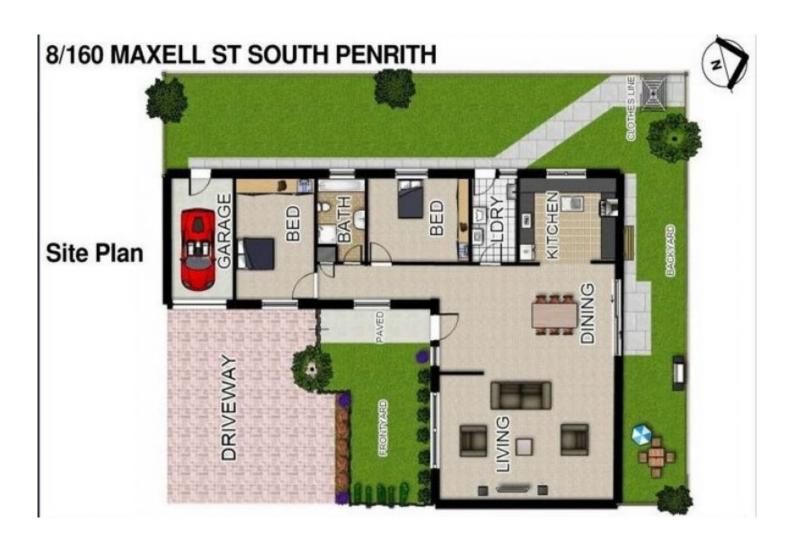

## 8/160 Maxwell Street South Penrith NSW

This two bedroom villa has generous proportions and near new timber flooring throughout. Featuring two large bedrooms with built in to the main, internal laundry, well maintained bathroom and large living/dining area with Air Conditioning. Located privately in the back of the complex with secure single lock up garage and courtyard with generous lawn space. Register to inspect today.