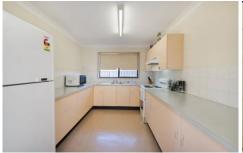

## 8/160 Maxwell Street South Penrith NSW

This two bedroom villa has generous proportions and near new timber flooring throughout. Featuring two large bedrooms with built in to the main, internal laundry, well maintained bathroom and large living/dining area with Air Conditioning. Located privately in the back of the complex with secure single lock up garage and courtyard with generous lawn space. Register to inspect today.