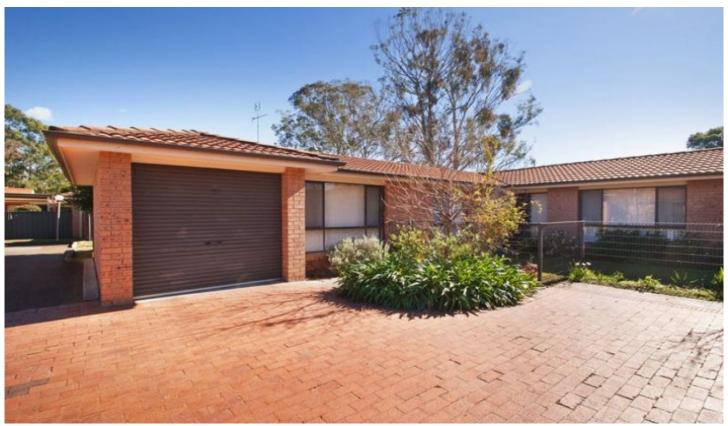

## 8/160 Maxwell Street South Penrith NSW

This two bedroom villa has generous proportions and near new timber flooring throughout. Featuring two large bedrooms with built in to the main, internal laundry, well maintained bathroom and large living/dining area with Air Conditioning. Located privately in the back of the complex with secure single lock up garage and courtyard with generous lawn space. Register to inspect today.