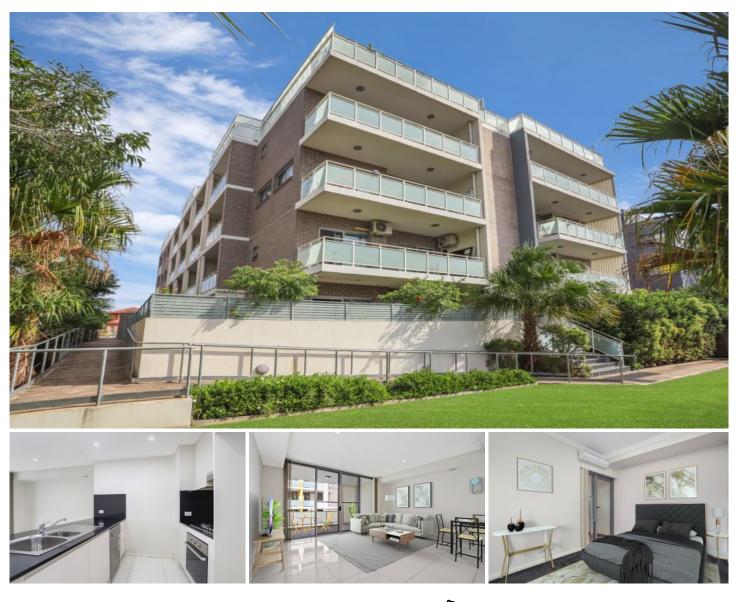

## 20/45-47 Veron Street Wentworthville NSW

This perfectly presented apartment, offers a unique living experience with multiple spaces of privacy and comfort for the family to enjoy. On offer are 2 bedrooms, 2 bathrooms, 2 x split system air conditioning units, kitchen with natural gas cooking and dishwasher, multiple balconies and single basement car space with lock up storage. Situated with-in walking distance to Westmead & Wentworthville Train Stations, Westmead Hospital Precinct, Multiple Schools and Wentworthville Local Shops. A must to inspect!