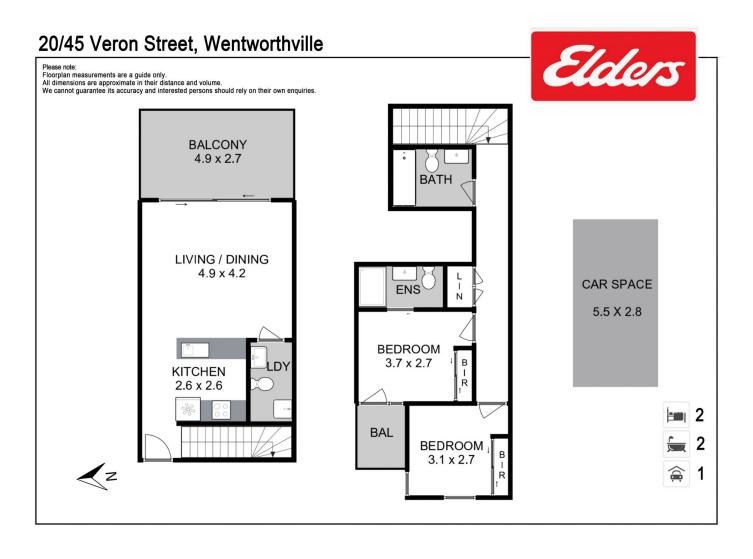

## 20/45-47 Veron Street Wentworthville NSW

This perfectly presented apartment, offers a unique living experience with multiple spaces of privacy and comfort for the family to enjoy. On offer are 2 bedrooms, 2 bathrooms, 2 x split system air conditioning units, kitchen with natural gas cooking and dishwasher, multiple balconies and single basement car space with lock up storage. Situated with-in walking distance to Westmead & Wentworthville Train Stations, Westmead Hospital Precinct, Multiple Schools and Wentworthville Local Shops. A must to inspect!