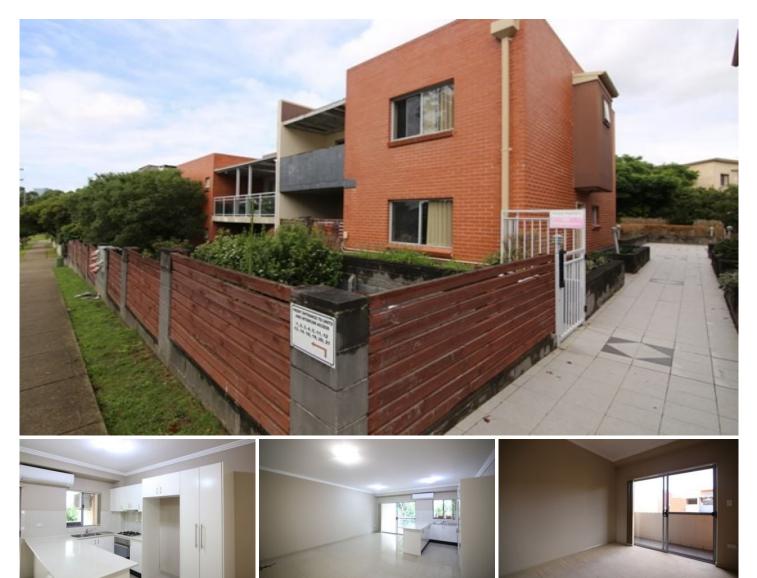

## 16/65-71 Beamish Road Northmead NSW

This well presented apartment is loaded with features that includes an open plan fully tiled lounge and dining area that opens onto a generous size balcony, split system air conditioning to lounge area, security alarm, modern kitchen with gas cooking, 2 spacious bedrooms with access to a second balcony, walk-in wardrobe and ensuite to main bedroom and built-in wardrobe to second bedroom. Neat and tidy main bathroom, internal laundry and secure basement car space. Situated only minutes walk from schools, hospitals, shops, parks and public transport. This apartment is a must to inspect.