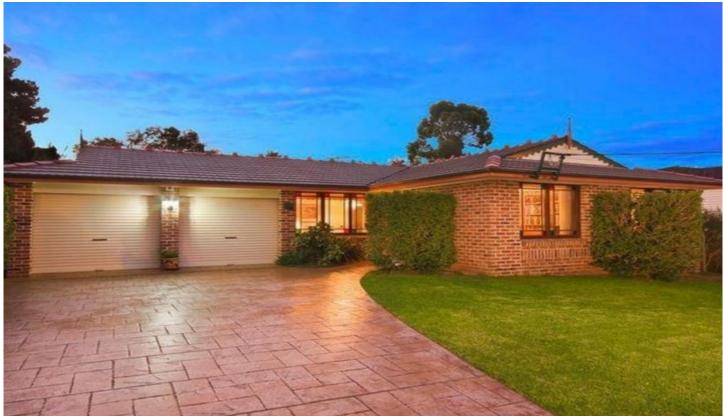

## 131A Cornelia Road Toongabbie NSW

This spacious home offers everything a growing family needs featuring 4 spacious bedrooms with built-in wardrobes and ducted air conditioning throughout, 5kw solar panels, spacious bathroom with separate bath and shower and ensuite to main bedroom, 2 huge living areas with timber flooring and plenty of natural light, modern kitchen with gas cooking and ample cupboard space. Large double lock up garage with internal access. Easy to maintain backyard and under cover entertainment area great for those summer barbeques. Located only minutes walk to Toongabbie Train Station, Local Schools, Parks and Shops. This home is a must to inspect as it's sure to impress!