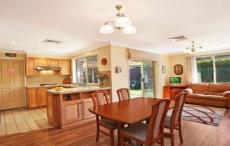

## 131A Cornelia Road Toongabbie NSW

This spacious home offers everything a growing family needs featuring 4 spacious bedrooms with built-in wardrobes and ducted air conditioning throughout, 5kw solar panels, spacious bathroom with separate bath and shower and ensuite to main bedroom, 2 huge living areas with timber flooring and plenty of natural light, modern kitchen with gas cooking and ample cupboard space. Large double lock up garage with internal access. Easy to maintain backyard and under cover entertainment area great for those summer barbeques. Located only minutes walk to Toongabbie Train Station, Local Schools, Parks and Shops. This home is a must to inspect as it's sure to impress!