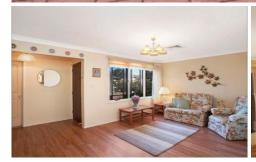

## 131A Cornelia Road Toongabbie NSW

This spacious home offers everything a growing family needs featuring 4 spacious bedrooms with built-in wardrobes and ducted air conditioning throughout, 5kw solar panels, spacious bathroom with separate bath and shower and ensuite to main bedroom, 2 huge living areas with timber flooring and plenty of natural light, modern kitchen with gas cooking and ample cupboard space. Large double lock up garage with internal access. Easy to maintain backyard and under cover entertainment area great for those summer barbeques. Located only minutes walk to Toongabbie Train Station, Local Schools, Parks and Shops. This home is a must to inspect as it's sure to impress!