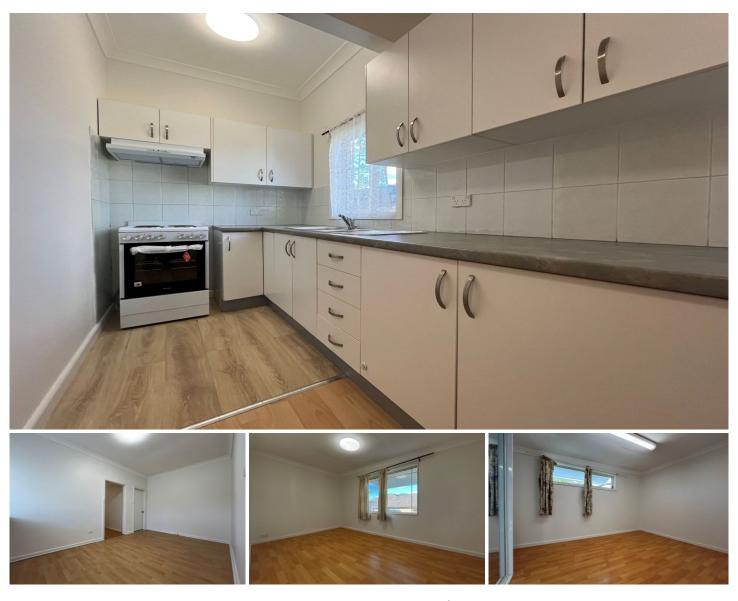

## 40A Cornelia Road Toongabbie NSW

This 2 bedroom flat is ideal for person looking to downsize offering 2 good size bedrooms one with built-in wardrobe, freshly painted walls and ceilings, timber flooring throughout, modern kitchen, cosy living space with split system air conditioning, neat and tidy bathroom and spacious laundry. Please note the flat is attached to a house and has a granny flat in backyard. Water usage and garden maintenance included in weekly rent!