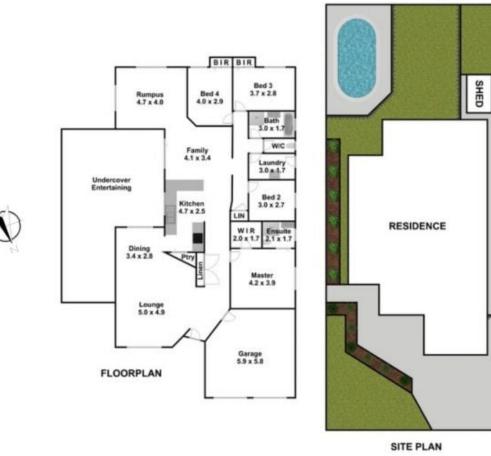

## 63 Shanke Crescent Kings Langley NSW

Ideally located, perfectly presented and impressively appointed, this 4 bedroom home is sure to impress. Multiple living areas with a seamless flow from inside to outdoor entertaining, the property will appeal to families looking for easy living. Just a short stroll to parks, shops and located in the ever-popular Kings Langley Public School catchment, you will not find better in the current market.

- + 4 generous bedrooms, all with built-in robes and master boasting ensuite and walk-in-robe
- + Deluxe main bathroom
- + Formal lounge and dining rooms
- + Well-appointed kitchen in the heart of the home
- + Rumpus and family areas combined
- + Massive, undercover entertaining space to accommodate the largest of parties