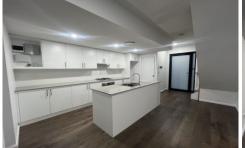

## 2/86 Oramzi Road Girraween NSW

This newly built townhouse boasts 4 spacious bedrooms, all with built in wardrobes. Features include ensuite to the main bedroom, ducted AC throughout, 3rd separate toilet to downstairs. Open plan living with modern kitchen containing stone benchtop, gas cooking, dishwasher and walk in pantry. Private courtyard perfect for entertaining guests in the warmer weather. 2 garage spaces with remote access and lock up storage.