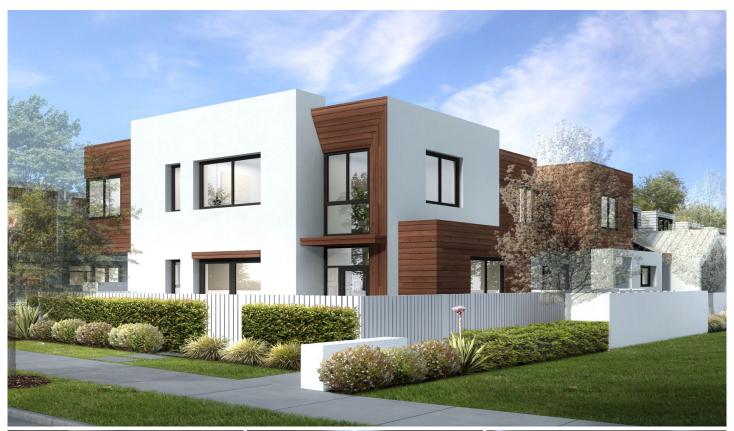

## 2/86 Oramzi Road Girraween NSW

This newly built townhouse boasts 4 spacious bedrooms, all with built in wardrobes. Features include ensuite to the main bedroom, ducted AC throughout, 3rd separate toilet to downstairs. Open plan living with modern kitchen containing stone benchtop, gas cooking, dishwasher and walk in pantry. Private courtyard perfect for entertaining guests in the warmer weather. 2 garage spaces with remote access and lock up storage.