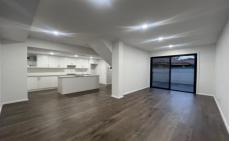

## 2/86 Oramzi Road Girraween NSW

This newly built townhouse boasts 4 spacious bedrooms, all with built in wardrobes. Features include ensuite to the main bedroom, ducted AC throughout, 3rd separate toilet to downstairs. Open plan living with modern kitchen containing stone benchtop, gas cooking, dishwasher and walk in pantry. Private courtyard perfect for entertaining guests in the warmer weather. 2 garage spaces with remote access and lock up storage.