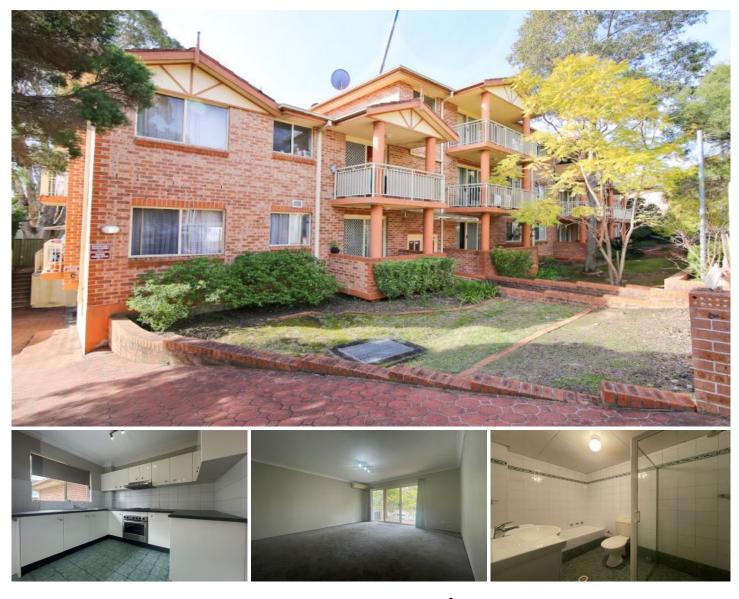

## 9/91-95 Stapleton Street Pendle Hill NSW

This sun filled two bedroom unit is very well presented. The unit offers: Built in robes and ceiling fans in both bedrooms, separate lounge area with balcony and air conditioning, spacious kitchen with stainless steel appliances, dining area with balcony, tidy bathroom with separate shower and bath, internal laundry with second toilet and lock up garage. Located in a security complex and within easy walking distance to station and shops.