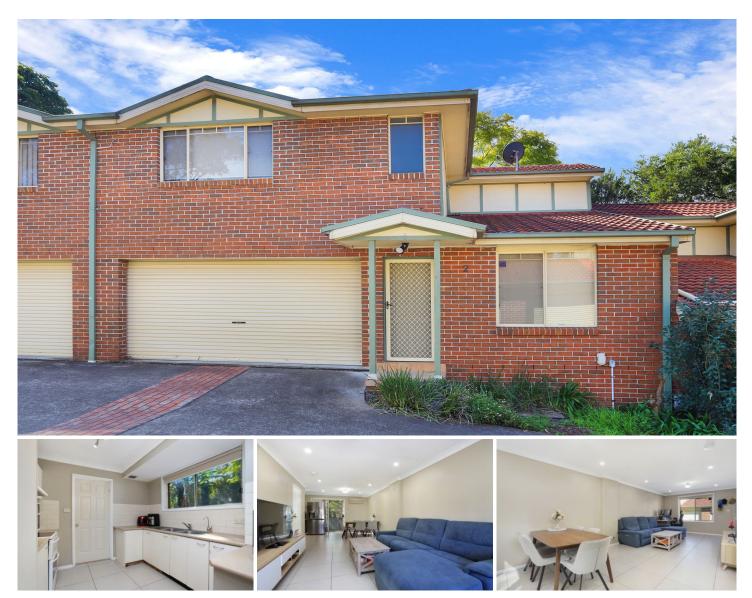

## 2/104-106 Metella Road Toongabbie NSW

The ultimate in design, this impeccable townhouse is defined by its generous proportions, stylish finishes, and convenient location. Superb interiors flow effortlessly over two levels easily accommodating family living yet offering an easy care and maintenance free lifestyle.

+ 3 generous size bedrooms all with air-conditioning and built-in-robes.

- + Deluxe main bathroom plus 2nd toilet downstairs.
- + Open plan kitchen with breakfast bar.

+ Open plan lounge and dining space with air-conditioning.

+ Double garage with remote controlled door and internal access.

+ Enormous, landscaped courtyard ideal for entertaining on a large scale.

Occupying an immensely popular and convenient location