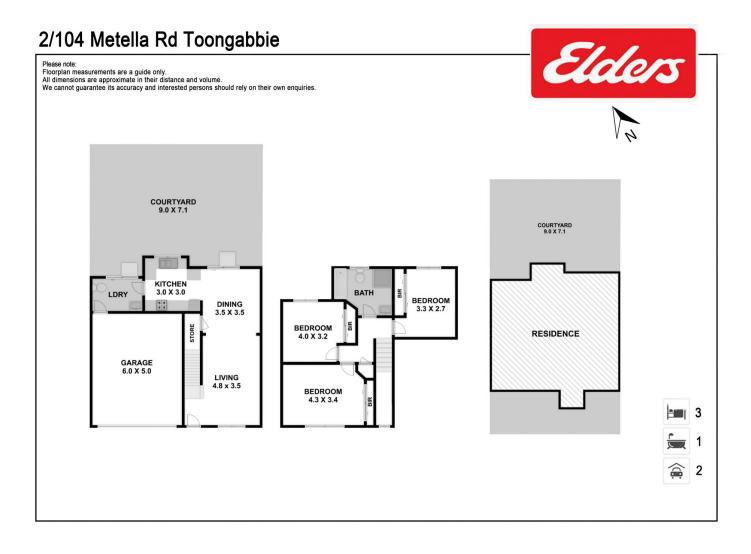

+ 3 generous size bedrooms all with air-conditioning and built-in-robes.

- + Deluxe main bathroom plus 2nd toilet downstairs.
- + Open plan kitchen with breakfast bar.

+ Open plan lounge and dining space with air-conditioning.

+ Double garage with remote controlled door and internal access.

+ Enormous, landscaped courtyard ideal for entertaining on a large scale.

Occupying an immensely popular and convenient location

## 3 🎮 1 🚔 2 🛱

| Price | : \$800,000 - \$850,000 |
|-------|-------------------------|
|       |                         |

View

- Land Size : 208 sqm
  - 208 sqm
    https://www.elderstoongabbie.com.au/sale/n sw/western-sydney/toongabbie/residential/t
    - ownhouse/8095850