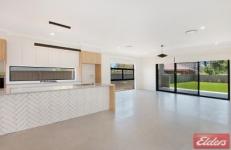

## 72a Fitzwilliam Road Toongabbie NSW

This modern duplex is loaded with stunning features which include 4 spacious bedrooms all fitted with built-in wardrobes. The main bedroom includes ensuite and sun filled balcony, very spacious living area, ultra stylish kitchen with stone bench tops, gas cooking and dishwasher. You will enjoy those hot summers as the property has ducted air conditioning throughout and spacious tiled outdoor area plus a backyard great for entertaining family and friends. This duplex also has a spacious garage with remote access. Located only a short stroll to Toongabbie Train Station, Toongabbie Public School, parks and local IGA. A duplex built this size and with these luxury features will not be available for long.