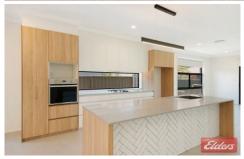

## 72a Fitzwilliam Road Toongabbie NSW

This modern duplex is loaded with stunning features which include 4 spacious bedrooms all fitted with built-in wardrobes. The main bedroom includes ensuite and sun filled balcony, very spacious living area, ultra stylish kitchen with stone bench tops, gas cooking and dishwasher. You will enjoy those hot summers as the property has ducted air conditioning throughout and spacious tiled outdoor area plus a backyard great for entertaining family and friends. This duplex also has a spacious garage with remote access. Located only a short stroll to Toongabbie Train Station, Toongabbie Public School, parks and local IGA. A duplex built this size and with these luxury features will not be available for long.