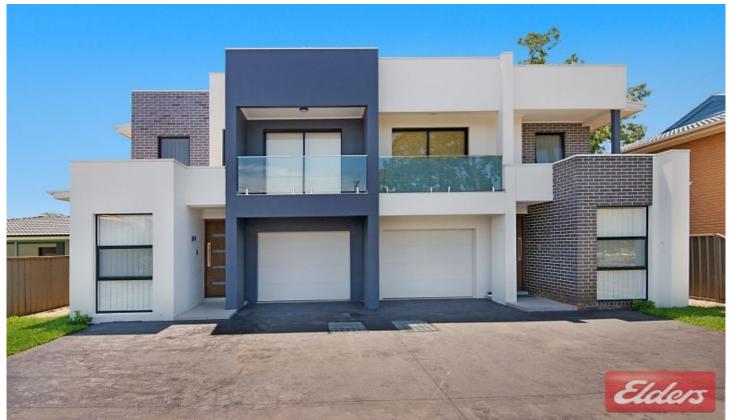

## 72a Fitzwilliam Road Toongabbie NSW

This modern duplex is loaded with stunning features which include 4 spacious bedrooms all fitted with built-in wardrobes. The main bedroom includes ensuite and sun filled balcony, very spacious living area, ultra stylish kitchen with stone bench tops, gas cooking and dishwasher. You will enjoy those hot summers as the property has ducted air conditioning throughout and spacious tiled outdoor area plus a backyard great for entertaining family and friends. This duplex also has a spacious garage with remote access. Located only a short stroll to Toongabbie Train Station, Toongabbie Public School, parks and local IGA. A duplex built this size and with these luxury features will not be available for long.