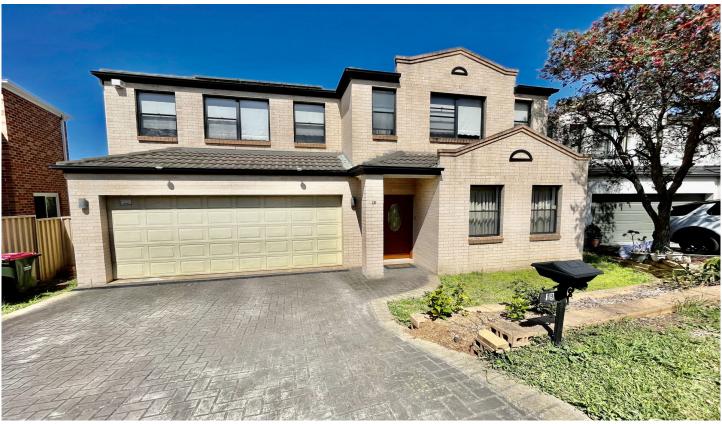

## 19 Lachlan Drive Winston Hills NSW

This great family home features split level open plan areas which enhances the spacious feel of the superb open plan lounge and dining area overlooking a huge stunning kitchen with plenty of cupboard & bench space, popular gas cooking, dishwasher plus island bench. Four very good sized bedrooms with built-ins to all plus ensuite and walk-in robe to the main bedroom. Light filled main bathroom with downstairs powder room. The property offers stunning city line views from many area's of this great family home. Other features of note include: Double auto garage door, ducted air conditioning. Close proximity to shops, bus services, schools and with access to resort-style facilities including swimming pool, tennis court & community hall.