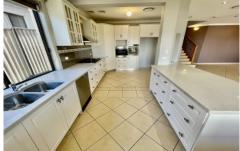

## 19 Lachlan Drive Winston Hills NSW

This great family home features split level open plan areas which enhances the spacious feel of the superb open plan lounge and dining area overlooking a huge stunning kitchen with plenty of cupboard & bench space, popular gas cooking, dishwasher plus island bench. Four very good sized bedrooms with built-ins to all plus ensuite and walk-in robe to the main bedroom. Light filled main bathroom with downstairs powder room. The property offers stunning city line views from many area's of this great family home. Other features of note include: Double auto garage door, ducted air conditioning. Close proximity to shops, bus services, schools and with access to resort-style facilities including swimming pool, tennis court & community hall.